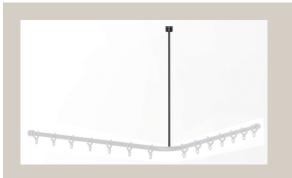

## Cavere Ceiling support 7382050, L = 500mm

## length 500mm, 6mm dia.,

made of aluminium, scratch-resistant powder coating with antibacterial protection (except 091 carbon black), available in Cavere colours for connection thread to rail 20mm dia. to upper edge of shower curtain rail ceiling support with axial fixing screw, can be shortened, concealed screw fixing. Supplied with 6mm dia x 70mm stainless steel Torx screws and plugs for solid masonry.

Other sizes available on request. Connection for suspended ceiling availabe on request.

| Product code  | 7382050 |
|---------------|---------|
| Product group | 7010    |

Carbon black (091) Cavere® white (092) Satin beige (093) Cavere® Anthrazit Metallic (095) Cavere® Silber Metallic (096)